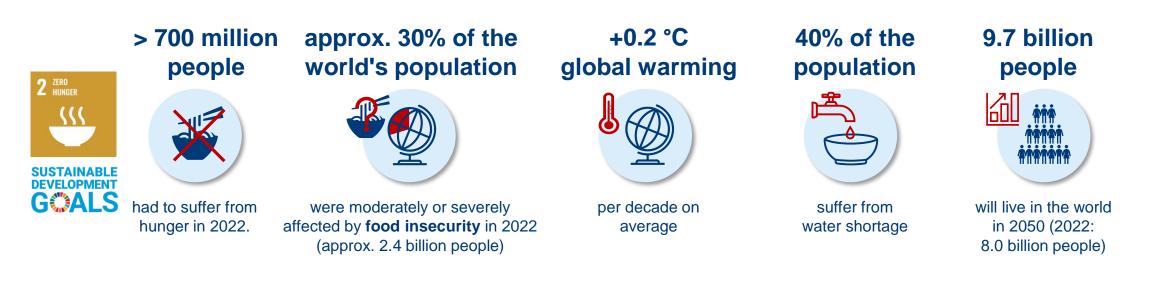

## Global megatrends require efficient fertilization and irrigation.

Balanced fertilization with the necessary macronutrients contributes to the required yield increase in agriculture.

Potassium-based fertilizers make plants more resistant to weather extremes such as drought and increase their water use efficiency.

**Sources:** FAO, IFAD, UNICEF, WFP and WHO. 2023 The State of Food Security and Nutrition in the World 2023: Urbanization, agrifood systems transformation and healthy diets across the rural-urban continuum. Rome, FAO; "Global temperature change" by James Hansen et al. (September 25, 2006); UNESCO World Water Report 2021; United Nations World Population Prospects 2022; World Population Clock of the German Foundation for World Population (as of 2022)