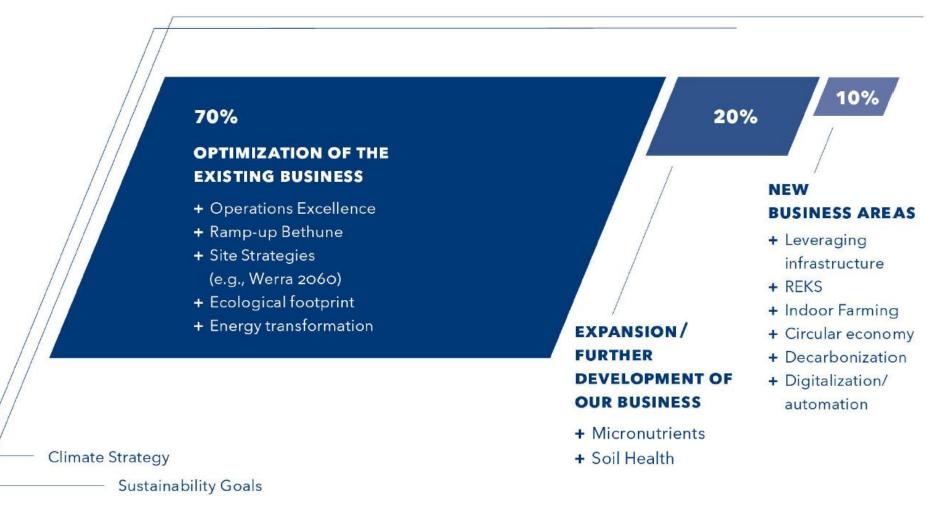

### Our strategy focuses on optimizing the existing business.

## Our strategy focuses on optimizing the existing business.

**Continuous growth potential:** With our new potash plant in Bethune, Canada, we can grow steadily and increase our production by >100,000 tonnes per year. As a result of the solution mining process, the plant will position itself within the most cost-effective 20% of potash producers with a final production rate of 4 million tonnes per year.

At the same time, we are optimizing our German sites to ensure our position also at the lower end of the cycle and further improve our environmental footprint as part of our sustainable transformation, e.g. through our Werra 2060 project.

**Expanding our specialties portfolio:** We recognize global trends and are expanding our range of specialty products.

Leveraging our unique infrastructure: It offers many opportunities such as the storage of gas in caverns, underground farming, tailings pile covering, waste and recycling management.